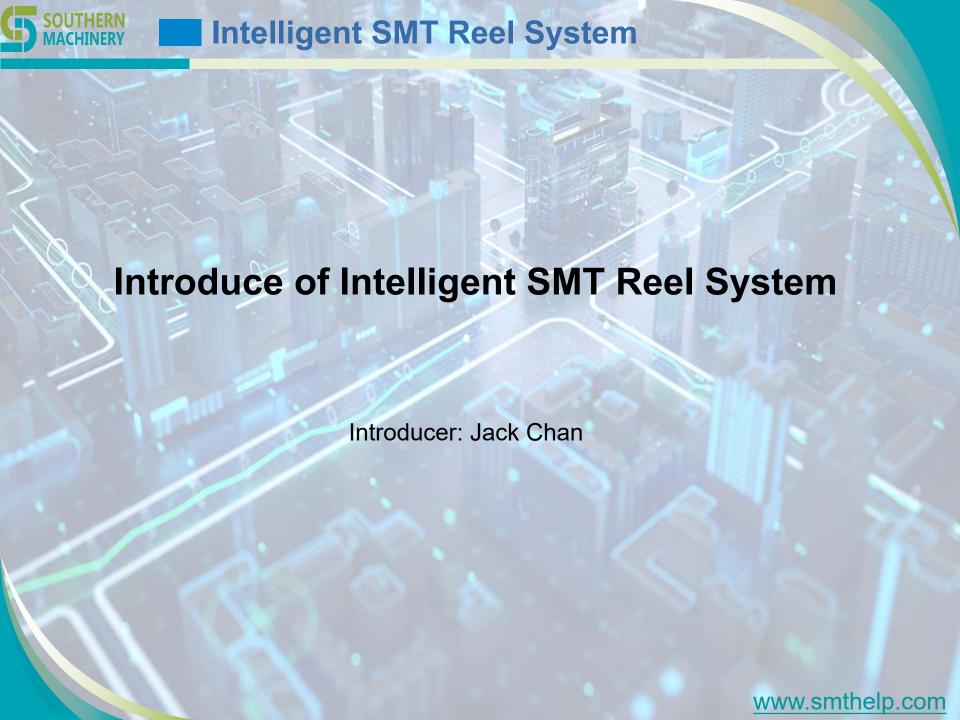

### Information of storage silo

| S6180                | S8180                | S8120                | S5060                     | S4060                     |
|----------------------|----------------------|----------------------|---------------------------|---------------------------|
| 7', 8mm,<br>1080P    | 7', 8mm,<br>1080P    | 7', 12-16mm,<br>960P | 13', 12-<br>32mm,<br>300P | 13', 12-<br>32mm,<br>240P |
| 1618*1553<br>*2150mm | 1618*1553<br>*2260mm | 1618*1553<br>*2260mm | 1618*1553<br>*2260mm      | 1618*1553<br>*2115mm      |

SZT8 Series

| S6120                | S6120d               | S840                                   | S840dm                                 |
|----------------------|----------------------|----------------------------------------|----------------------------------------|
| 7', 8mm,<br>720P     | 7', 8mm,<br>1080P    | 7', 8mm,<br>720P; 13',12-<br>32mm,120P | 7', 8mm,<br>720P; 13',12-<br>32mm,120P |
| 1070*1135<br>*1900mm | 1070*1135<br>*1900mm | 1618*1553<br>*2150mm                   | 1618*1553<br>*2150mm                   |

| S3180                | S420m                                 |  |
|----------------------|---------------------------------------|--|
| 7', 8mm,<br>540P     | 7', 8mm,<br>360P;13', 13-<br>32mm,60P |  |
| 1600*1546<br>*1750mm | 1600*1546<br>*1750mm                  |  |

SZD9 Series

SZL5 Series

Note: Models with D are double-sided retrieving

www.smthelp.com