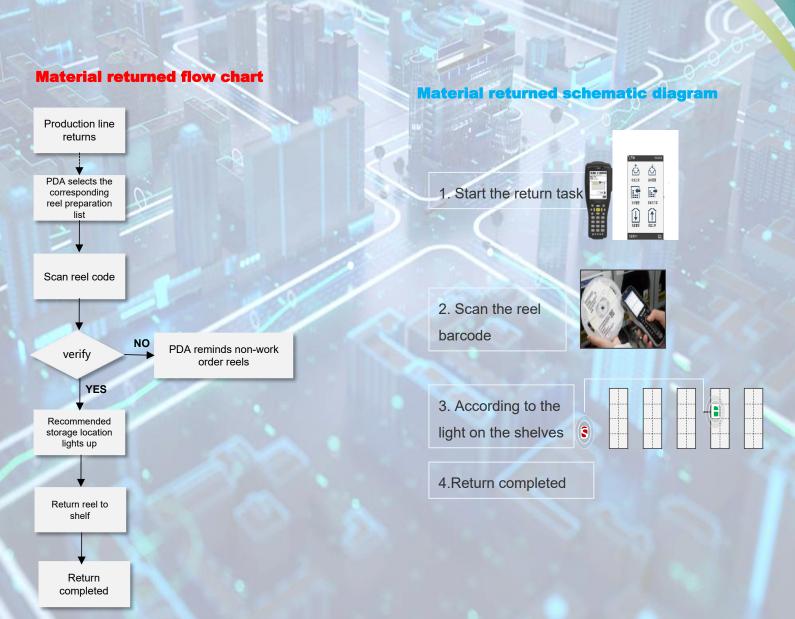

35<br>*1900mm | 1618*1553<br>*2150mm                   | 1618*1553<br>*2150mm                   |

| S3180                | S420m                                 |  |
|----------------------|---------------------------------------|--|
| 7', 8mm,<br>540P     | 7', 8mm,<br>360P;13', 13-<br>32mm,60P |  |
| 1600*1546<br>*1750mm | 1600*1546<br>*1750mm                  |  |



SZD9 Series

SZL5 Series

Note: Models with D are double-sided retrieving

www.smthelp.com



#### Information of storage reel rack

#### SIS7000A

- · Suitable for 7inch reels, double-sided
- · Slot width: 17mm
- Size: 2170mm\*400mm\*1900mm
- Storage: 7\*100\*2=1400 SLOT

#### SIS4000A

- Suitable for 13inch reels, single-sided
- · Slot width: 40mm
- Size: 2170mm\*640mm\*1900mm
- Storage: 4\*100=400 SLOT























# **Best After-sales service**

- Worldwide Support
- Free Installation/ Training
- 1 day lead-time (spare parts)
- 1 Month customize solution







# Welcome inquiry

- 1. Please visit: www.smthelp.com
- 2. Find us more: <a href="https://www.facebook.com/autoinsertion">https://www.facebook.com/autoinsertion</a>
- 3. Know more our team: <a href="https://cn.linkedin.com/in/smtsupplier">https://cn.linkedin.com/in/smtsupplier</a>
- 4. Welcome to our factory in Shenzhen China
- 5. Google: automatic tin soldering
- 6. Looking forward to your email: jack@smthelp.com