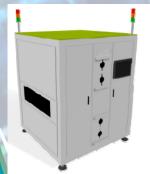

#### Information of storage reel rack

#### SIS7000A

- · Suitable for 7inch reels, double-sided
- · Slot width: 17mm
- Size: 2170mm\*400mm\*1900mm
- Storage: 7\*100\*2=1400 SLOT

#### SIS4000A

- Suitable for 13inch reels, single-sided
- · Slot width: 40mm
- Size: 2170mm\*640mm\*1900mm
- Storage: 4\*100=400 SLOT