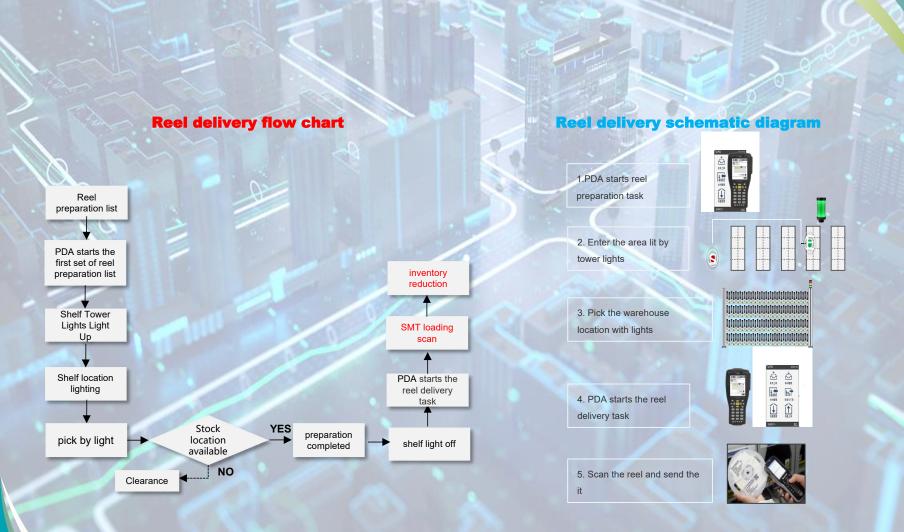

070*1135<br>*1900mm | 1618*1553<br>*2150mm                   | 1618*1553<br>*2150mm                   |

| S3180                | S420m                                 |  |
|----------------------|---------------------------------------|--|
| 7', 8mm,<br>540P     | 7', 8mm,<br>360P;13', 13-<br>32mm,60P |  |
| 1600*1546<br>*1750mm | 1600*1546<br>*1750mm                  |  |



SZD9 Series

SZL5 Series

Note: Models with D are double-sided retrieving

www.smthelp.com



#### Information of storage reel rack

#### SIS7000A

- · Suitable for 7inch reels, double-sided
- · Slot width: 17mm
- Size: 2170mm\*400mm\*1900mm
- Storage: 7\*100\*2=1400 SLOT

#### SIS4000A

- Suitable for 13inch reels, single-sided
- · Slot width: 40mm
- Size: 2170mm\*640mm\*1900mm
- Storage: 4\*100=400 SLOT























# **Best After-sales service**

- Worldwide Support
- Free Installation/ Training
- 1 day lead-time (spare parts)
- 1 Month customize solution







# Welcome inquiry

- 1. Please visit: www.smthelp.com
- 2. Find us more: <a href="https://www.facebook.com/autoinsertion">https://www.facebook.com/autoinsertion</a>
- 3. Know more our team: <a href="https://cn.linkedin.com/in/smtsupplier">https://cn.linkedin.com/in/smtsupplier</a>
- 4. Welcome to our factory in Shenzhen China
- 5. Google: automatic tin soldering
- 6. Looking forward to your email: jack@smthelp.com