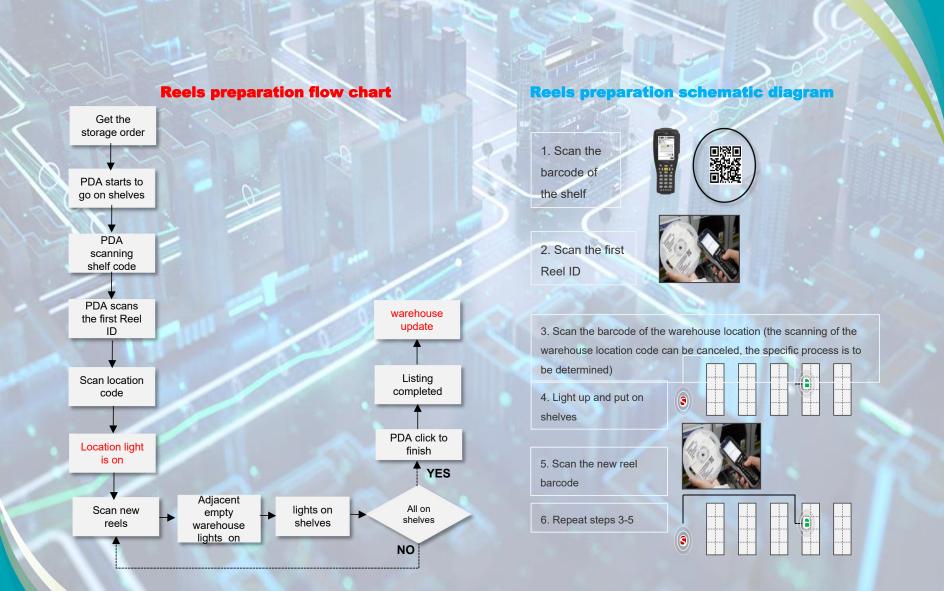

| 1070*1135<br>*1900mm | 1618*1553<br>*2150mm                   | 1618*1553<br>*2150mm                   |

| S3180                | S420m                                 |  |
|----------------------|---------------------------------------|--|
| 7', 8mm,<br>540P     | 7', 8mm,<br>360P;13', 13-<br>32mm,60P |  |
| 1600*1546<br>*1750mm | 1600*1546<br>*1750mm                  |  |



SZD9 Series

SZL5 Series

Note: Models with D are double-sided retrieving

www.smthelp.com



#### Information of storage reel rack

#### SIS7000A

- · Suitable for 7inch reels, double-sided
- · Slot width: 17mm
- Size: 2170mm\*400mm\*1900mm
- Storage: 7\*100\*2=1400 SLOT

#### SIS4000A

- Suitable for 13inch reels, single-sided
- · Slot width: 40mm
- Size: 2170mm\*640mm\*1900mm
- Storage: 4\*100=400 SLOT























# **Best After-sales service**

- Worldwide Support
- Free Installation/ Training
- 1 day lead-time (spare parts)
- 1 Month customize solution







# Welcome inquiry

- 1. Please visit: www.smthelp.com
- 2. Find us more: <a href="https://www.facebook.com/autoinsertion">https://www.facebook.com/autoinsertion</a>
- 3. Know more our team: <a href="https://cn.linkedin.com/in/smtsupplier">https://cn.linkedin.com/in/smtsupplier</a>
- 4. Welcome to our factory in Shenzhen China
- 5. Google: automatic tin soldering
- 6. Looking forward to your email: jack@smthelp.com