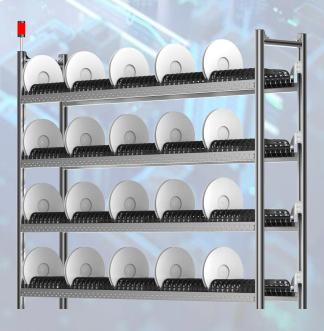

#### SIS7000A

- · Suitable for 7inch reels, double-sided
- · Slot width: 17mm
- Size: 2170mm\*400mm\*1900mm
- Storage: 7\*100\*2=1400 SLOT

#### SIS4000A

- Suitable for 13inch reels, single-sided
- · Slot width: 40mm
- Size: 2170mm\*640mm\*1900mm
- Storage: 4\*100=400 SLOT